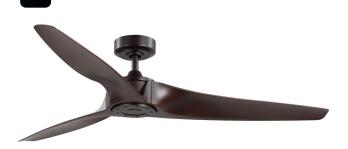

# Manvel

## Ceiling Mounted • Damp Location Listed

#### **Description:**

Manvel offers modern elegance in a sleek form. This 60-inch ceiling fan with an energy-efficient DC motor is rated for indoor and outdoor applications. Three hand-finished, premium construction ABS blades create a stylish look that makes the ceiling fan an ideal centerpiece for living rooms, great rooms, or an outdoor covered porch. Includes a six-speed full-function remote control. Not compatible with light kits.

## **Specifications:**

- · Ideal for a great room, living room, or outdoor covered porch
- · Perfect for urban industrial style settings
- $\cdot\,$  3 hand-finished ABS blades coated in a walnut finish with handsome antique bronze accents
- Not compatible with light kits
- · Includes a 6-speed full-function handheld remote control
- Energy-efficient DC motor
- Measures 60-inch diameter by 11-1/4-inch height
- Includes one 4-1/2-inch down rod to adjust for a variety of ceiling heights
- Certifications/Ratings: ETLus, Damp Location Listed, Title 20
- Our Limited Lifetime Warranty guarantees your complete satisfaction with your purchase and includes professional after-sales customer service
- · Canopy covers a standard 4" recessed outlet box: 6.25 in W., 2 in ht., 6.25 in depth
- Mounting Bracket
- 80 in of wire supplied